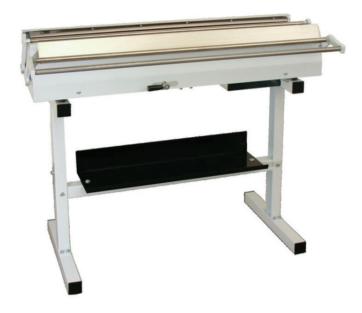

## Albyco VM 109

## AFFORDABLE AND ROBUST

The Albyco VM 109 plano-folder will save you valuable time. Simply insert the paper into the machine and after some lever movements it is folded. The front clutch lever is very ergonomic and allows easy removal of the folded paper.

For cross fold, a folding pocket allows to complete the job.

It is not necessary to have a table next to the machine.

Specifications:

Max. width (folding) 109 cm (A0 small side)

Max. length 2.5 m to 3m

according to the paper thickness

Paper types Matt, satin and gloss

Thickness of paper 60 to 155 gr/m<sup>2</sup>

Speed About a fold per second (depends on the user)

Distance betw. folds 21cm
Pocket crossed plies 29,7cm
Floor stand Included

Tray for folded paper Included

Dimensions (WxDxH) 117x57x102 cm

Weight: 77 kg

Albyco Netherlands B.V.

Elschot 2

NL 4905 AZ, Oosterhout

PO Box 6043

NL 4900 HA Oosterhout